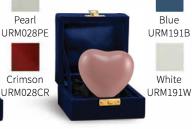

**Odyssey Large Single** Paw Keepsake - Slate

**Odyssey Single Paw** Keepsake - Moonlight

URM028MB

Keepsake Heart - Pink

URM191P

Stand for Keepsake Heart Pewter Finish Antique Bronze

ACY055P ACY055B

\*Classic Single Paw Keepsake in Pewter shown. \*Stand sold separately.

#### **ARIELLE HEART URNS**

Holds cremated remains for pets up to 20 lbs. Dimensions: 23/10" Height x 41/2" Width x 41/2" Depth.

\*Raku urn color may vary — each raku urn is completely one-of-a-kind.

\*Heart Stand sold separately.

Ruby URM003RU

Slate URM003SL

**Heart Stand** Cherry - ACY002C