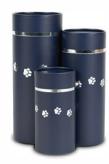

#### **MEMORIAL URNS**

Decorative Metal Urn - Blue

URM001

Decorative Metal Urn - Tan

URM002

**Scattering Tube** 

URB023

\* Please note the Scattering Tube cannot be personalized.