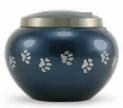

# **CERAMIC URNS**

Ceramic Paw Print Urn Available in 3 colors and 4 sizes. These kiln fired, ceramic paw print urns are the perfect resting place for a special friend.

Fawn - URM020FA URC037