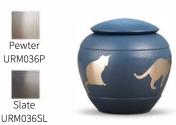

Crimson URM035CR **Odyssey Paw Print Urn** 

Paw Print Urn Raku/Copper - URM036RA

\*Raku urn color may vary — each raku urn is completely one-of-a-kind.

Silhouette Cat Urn

Country Blue - URM042B Shale URM042SH