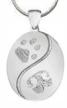

#### Yin/Yang Charm

Yin/Yang charm features your beloved pet's nose and paw print. Select your choice of charm as well as the color of the jewelry.

\*This charm does not hold any cremated remains.

**JWL239** 