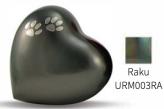

Crimson URM035CR **Odyssey Paw Print Urn** 

Paw Print Urn Raku/Copper - URM036RA

\*Raku urn color may vary — each raku urn is completely one-of-a-kind.

Silhouette Cat Urn

Country Blue - URM042B Shale URM042SH