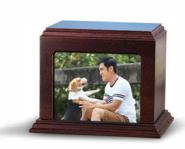

# **WOOD URNS**

**Elegant Photo Urn** Mahogany - URW018M

Maple URW018W URW018MP

Cherry

URW018C

**Wood Finished Photo Urns** 

Black - URW040BL

Tabby