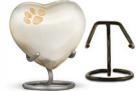

**Odyssey Large Single** Paw Keepsake - Slate

**Odyssey Single Paw** Keepsake - Moonlight

URM028MB

Keepsake Heart - Pink

URM191P

Stand for Keepsake Heart Pewter Finish Antique Bronze

ACY055P ACY055B

\*Classic Single Paw Keepsake in Pewter shown. \*Stand sold separately.