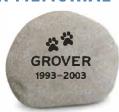

# OUTDOOR URNS \*Holds cremated remains.

Your pet's cremated remains are protected from outdoor elements and easily fit into any garden setting with these rock-shaped hard resin urns.

**Everlasting Rock Urn URN009** 

Personalized plate included -Up to 3 lines of engraving.

Lasting Memories Sandstone Rock Urn

URN012

Personalized plate included -Up to 3 lines of engraving.