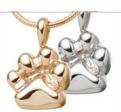

Sterling Silver JWL065S Gold Vermeil JWL065G

Paw Print Pendant

JWL109

Dog Bone Pendant

Sterling Silver JWL028S Gold Vermeil JWL028G

Small Heart Pendant

Sterling Silver JWL094S Gold Vermeil JWL094G

**Round Pendant** with Large Paw **Includes Chain** 

Bronze JWL126B Pewter JWL126P

**Round Pendant** with Paws Includes Chain

Bronze JWL127B Pewter JWL127P

Round Plain Pendant Includes Chain

Bronze JWL128B Pewter JWL128P

Cylinder Keepsake

Pendant

Includes Chain