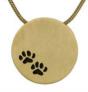

Bronze JWL126B Pewter JWL126P

**Round Pendant** with Paws Includes Chain

Bronze JWL127B Pewter JWL127P

Round Plain Pendant Includes Chain

Bronze JWL128B Pewter JWL128P

Cylinder Keepsake

Pendant

Includes Chain