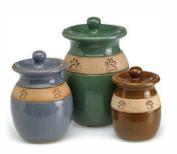

# **CERAMIC URNS**

Ceramic Paw Print Urn Available in 3 colors and 4 sizes. These kiln fired, ceramic paw print urns are the perfect resting place for a special friend.

Fawn - URM020FA URC037