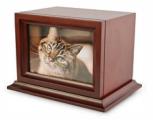

# **WOOD URNS**

**Elegant Photo Urn** Mahogany - URW018M

Maple URW018W URW018MP

Cherry

URW018C

**Wood Finished Photo Urns** 

Black - URW040BL

Tabby

URM020TA

Sable

URM020SA

Black

URM020BL

\*Pet photos are to be added by owner. All products called an "urn" contain cremated remains.