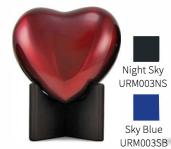

#### **ARIELLE HEART URNS**

Holds cremated remains for pets up to 20 lbs. Dimensions: 23/10" Height x 41/2" Width x 41/2" Depth.

\*Raku urn color may vary — each raku urn is completely one-of-a-kind.

\*Heart Stand sold separately.

Ruby URM003RU

Slate URM003SL

**Heart Stand** Cherry - ACY002C